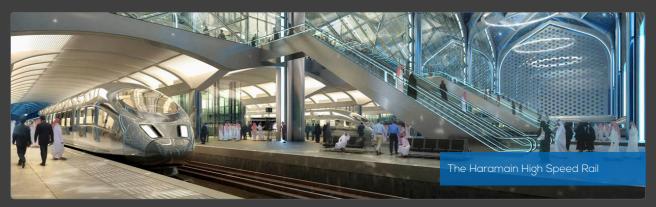

#### **Projects Description:**

The Haramain High Speed Rail project also known as the "Western Railway" or "Makah-Medina high speed railway", is a 453.0 kilometers (281.5 mi) (449.2 kilometers of main line, plus a branch connection to KAIA airport.