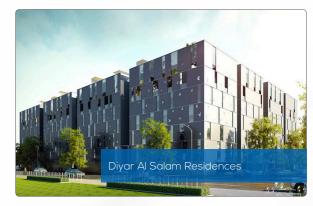

#### **Projects Description:**

Diyar Alsalam is a 140 unit's residential development, separated between 8 buildings and accessed through four separate, double height entrance lobbies, with a total built up area of 47,000 square meters.