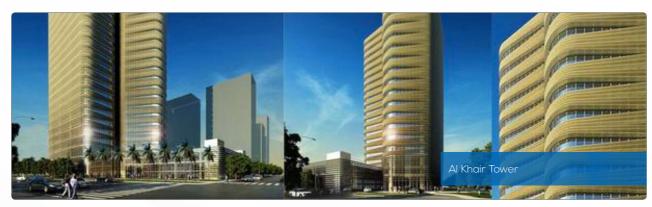

#### **Projects Description:**

The project involves construction of a commercial building with total built up area of 33,063 sqm comprising a ground floor, a mezzanine floor and 16 additional floors.