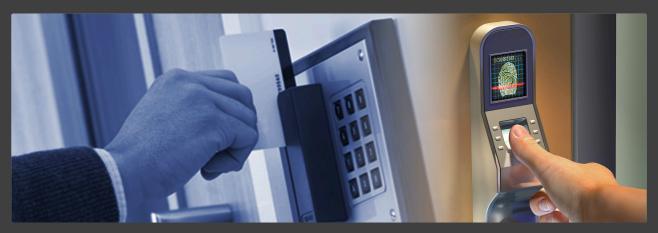

#### **ACCESS CONTROL**

Smart Card, Numeric, Bi-metric Readers

#### Smart Card Reader

- 13.56 MHz Readers Secure Sector
- Wiegand Output
- Secure Sector Reader

#### Fingerprint Reader

- Secure Sector Reader
- 1 to 1 Matching template to live scan
- Secure Sector for Template Storage
- Keypad
- 12 VDC Reader
- Wiegand and RS-485 outputs