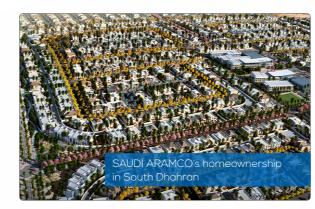

#### **Projects Description:**

Saudi Aramco said on Wednesday in the weekly magazine "The Arabian Sun" it plans to build eight thousand and 521 housing units for its employees as well as schools and social facilities on ten thousand square kilometers in Dhahran.