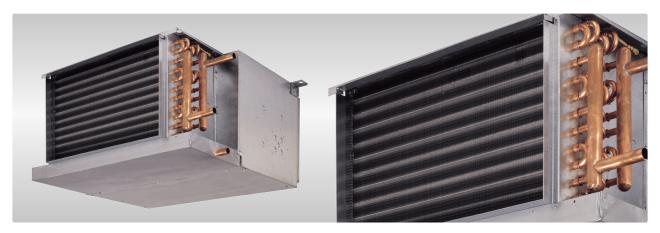

#### **FAN COIL UNIT**

A Fan Coil Unit (FCU) is a simple device consisting of a heating and/or cooling heat exchanger or 'coil' and fan. It is part of an HVAC system found in residential, commercial, and industrial buildings.