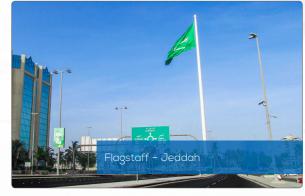

#### **Projects Description:**

The world's tallest flagpole to mark the country's 84th Saudi National Day. The pole is 170 meters high, while the flag is 49.5 meters long, 33 meters wide, 1,635 square meters and weighs 570 kg.